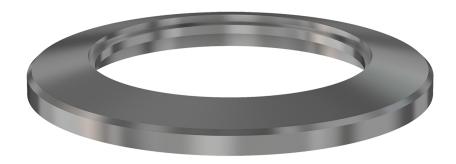

# ISO-KF bored flange NW-25 x 1" ID bored flange

Part number: NW-25B-100

## ISO-KF bored flange NW-25 x 1" ID bored flange

- ISO-KF flanges are manufactured in accordance with DIN 28403 and ISO 2861
- Most common standard lengths and sizes listed
- Many others available, including a range of 316L material and preps for metric tubing
- Contact us at 800-824-4166 if you can't find exactly what you need

#### NW-25B-100

| Parameters        | Specifications                                                                             |
|-------------------|--------------------------------------------------------------------------------------------|
| Flange Size       | DN 25 ISO-KF                                                                               |
| Туре              | Bored                                                                                      |
| Material          | 304 stainless                                                                              |
| Bore              | 0.938"                                                                                     |
| Thickness         | 0.200"                                                                                     |
| Vacuum Range      | FKM: 1 · 10 <sup>-8</sup> mbar to 1 bar<br>Metal seal: 1 · 10 <sup>-10</sup> mbar to 1 bar |
| Temperature Range | FKM: -20 °C to 180 °C<br>Metal seal: -270 °C to 150 °C                                     |
| Weight            | 0.073 lbs                                                                                  |