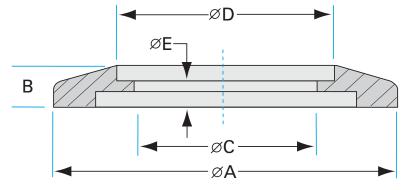

Similar Image

| Dimensions<br>(in inches) |        |
|---------------------------|--------|
| Dim A                     | 1.58"  |
| Dim B                     | 0.200" |
| Dim C                     | 0.938" |
| Dim D                     | 1.01"  |
| Dim E                     | 0.150" |

#### NW-25B-100

| Parameters        | Specifications                                                                             |
|-------------------|--------------------------------------------------------------------------------------------|
| Flange Size       | DN 25 ISO-KF                                                                               |
| Туре              | Bored                                                                                      |
| Material          | 304 stainless                                                                              |
| Bore              | 0.938"                                                                                     |
| Thickness         | 0.200"                                                                                     |
| Vacuum Range      | FKM: 1 · 10 <sup>-8</sup> mbar to 1 bar<br>Metal seal: 1 · 10 <sup>-10</sup> mbar to 1 bar |
| Temperature Range | FKM: -20 °C to 180 °C<br>Metal seal: -270 °C to 150 °C                                     |
| Weight            | 0.073 lbs                                                                                  |